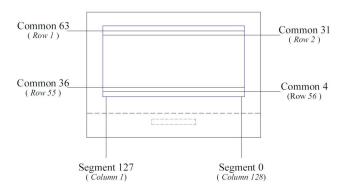

## NOTES:

- 1. COLOR: LIGHT BLUE.
- 2. DRIVER IC: SSD1309. 3. INTERFACE: 8-BIT 68XX/80XX PARALLEL, 4-WIRE SPI,I2C. 4. GENERAL TOLERANCE: ±0.3MM.