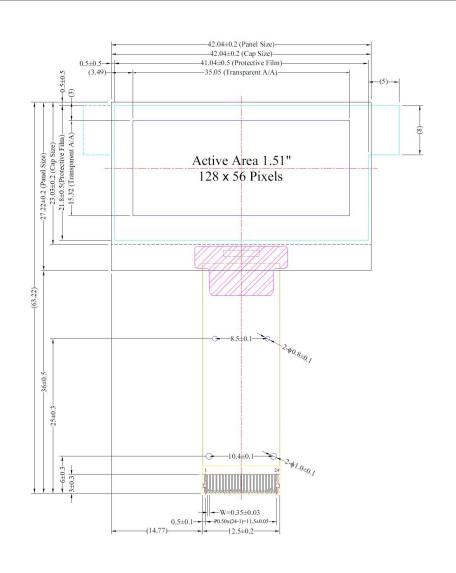

## NOTES:

- 1. COLOR: LIGHT BLUE.
- 2. DRIVER IC: SSD1309. 3. INTERFACE: 8-BIT 68XX/80XX PARALLEL, 4-WIRE SPI,I2C. 4. GENERAL TOLERANCE: ±0.3MM.