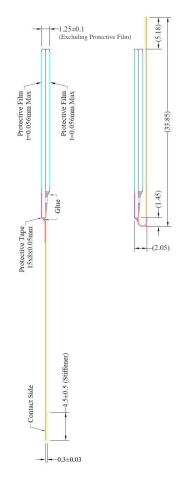

## NOTES:

- 1. COLOR: LIGHT BLUE.
- 2. DRIVER IC: SSD1309. 3. INTERFACE: 8-BIT 68XX/80XX PARALLEL, 4-WIRE SPI,I2C. 4. GENERAL TOLERANCE: ±0.3MM.